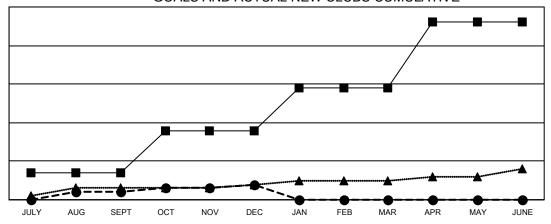

#### GOALS AND ACTUAL NEW CLUBS CUMULATIVE

NEW CLUB GOAL

- ■- CURRENT YEAR GOALS FOR NEW CLUBS
- CURRENT YEAR ACTUAL NEW CLUBS
- LAST YEAR ACTUAL NEW CLUBS

# Results as of: 12/31/2022

**LOCATION: TEXAS** 

| Club         | os          |               | Members RESULTS FOR 2022-2023 |                           |                         |                                              |  |
|--------------|-------------|---------------|-------------------------------|---------------------------|-------------------------|----------------------------------------------|--|
| RESULTS FOR  | R 2022-2023 |               |                               |                           |                         |                                              |  |
| EW CLUB GOAL | NEW CLUBS   | DROPPED CLUBS | QUARTER                       | MEMBER GROWTH NET<br>GOAL | MEMBER GROWTH<br>ACTUAL | DROPPED MEMBERS ACTUAL (including transfers) |  |
| 7            | 2           | 6             | JULY/AUG/SE                   | PT 559                    | 906                     | 784                                          |  |
| 11           | 2           | 9             | OCT/NOV/DEC                   | 551                       | 726                     | 937                                          |  |
| 11           | 0           | 0             | JAN/FEB/MAR                   | 679                       | 0                       | 0                                            |  |
| 17           | 0           | 0             | APR/MAY/JUN                   | IE 661                    | 0                       | 0                                            |  |