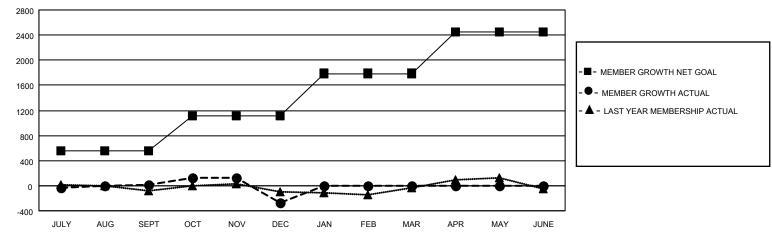

#### GOALS AND ACTUAL MEMBERS CUMULATIVE

| DROPPED CLUBS: 15              |       | 386 CLUBS OF 779 ADDED 1 OR<br>MORE NEW MEMBERS | GENDER DISTRIBUTION                |                 |
|--------------------------------|-------|-------------------------------------------------|------------------------------------|-----------------|
|                                |       |                                                 | MALE                               | 13,661 (61.43%) |
|                                |       |                                                 | FEMALE                             | 8,568 (38.53%)  |
| DROPPED MEMBERS                |       |                                                 | NON BINARY                         | 3 (0.01%)       |
| DECEASED                       | 150   |                                                 | PREFER NOT TO ANSWER               | 5 (0.02%)       |
| CLUB CANCELLED 124 OTHER 1,447 |       |                                                 | TOTAL FAMILY UNIT MEMBERS          | 3.406           |
|                                |       | CLICK HERE FOR CUMULATIVE                       | TOTALTAMILT ONT MEMBERS            | 0,400           |
| TOTAL                          | 1,721 | MEMBERSHIP DATA                                 | FAMILY MEMBERS PAYING HALI<br>DUES | 1,744           |

# Results as of: 12/31/2022

**LOCATION: TEXAS** 

| Club         | os          |               | Members RESULTS FOR 2022-2023 |                           |                         |                                              |  |
|--------------|-------------|---------------|-------------------------------|---------------------------|-------------------------|----------------------------------------------|--|
| RESULTS FOR  | R 2022-2023 |               |                               |                           |                         |                                              |  |
| EW CLUB GOAL | NEW CLUBS   | DROPPED CLUBS | QUARTER                       | MEMBER GROWTH NET<br>GOAL | MEMBER GROWTH<br>ACTUAL | DROPPED MEMBERS ACTUAL (including transfers) |  |
| 7            | 2           | 6             | JULY/AUG/SE                   | PT 559                    | 906                     | 784                                          |  |
| 11           | 2           | 9             | OCT/NOV/DEC                   | 551                       | 726                     | 937                                          |  |
| 11           | 0           | 0             | JAN/FEB/MAR                   | 679                       | 0                       | 0                                            |  |
| 17           | 0           | 0             | APR/MAY/JUN                   | IE 661                    | 0                       | 0                                            |  |